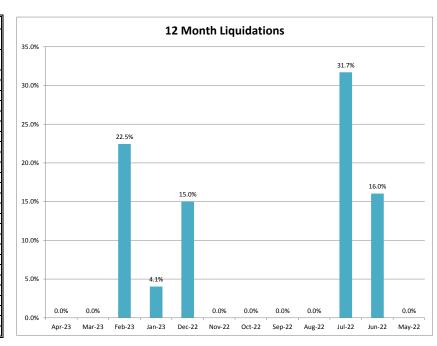

## **MINEOLA UTILITIES - 037324-2**

\$9,366.90

113

Total

760

\$140,954.64

| Client Monthly History Analysis |                   |                 |          |                      |                  |           |                       |                     |               |            |
|---------------------------------|-------------------|-----------------|----------|----------------------|------------------|-----------|-----------------------|---------------------|---------------|------------|
| Month                           | Accounts Assigned | Assigned Amount |          | Current<br>Collected | Collected ToDate | Liquidity | Accounts<br>Cancelled | Cancelled<br>Amount | Number<br>PIF | Ave<br>Age |
| Apr-23                          | 3                 | \$354.63        | \$118.21 | \$0.00               | \$0.00           | 0.0%      | 0                     | \$0.00              | 0             | 12         |
| Mar-23                          | 3                 | \$636.85        | \$212.28 | \$0.00               | \$0.00           | 0.0%      | 0                     | \$0.00              | 0             | 12         |
| Feb-23                          | 4                 | \$459.98        | \$115.00 | \$103.30             | \$103.30         | 22.5%     | 0                     | \$0.00              | 1             | 11         |
| Jan-23                          | 14                | \$2,098.35      | \$149.88 | \$0.00               | \$84.94          | 4.1%      | 0                     | \$0.00              | 1             | 12         |
| Dec-22                          | 12                | \$2,442.38      | \$203.53 | \$0.00               | \$367.10         | 15.0%     | 0                     | \$0.00              | 1             | 12         |
| Nov-22                          | 10                | \$1,507.19      | \$150.72 | \$0.00               | \$0.00           | 0.0%      | 0                     | \$0.00              | 0             | 12         |
| Oct-22                          | 1                 | \$82.47         | \$82.47  | \$0.00               | \$0.00           | 0.0%      | 0                     | \$0.00              | 0             | 14         |
| Sep-22                          | 6                 | \$862.77        | \$143.79 | \$0.00               | \$0.00           | 0.0%      | 0                     | \$0.00              | 0             | 13         |
| Aug-22                          | 3                 | \$205.17        | \$68.39  | \$0.00               | \$0.00           | 0.0%      | 0                     | \$0.00              | 0             | 13         |
| Jul-22                          | 6                 | \$851.91        | \$141.99 | \$0.00               | \$270.01         | 31.7%     | 0                     | \$0.00              | 1             | 12         |
| Jun-22                          | 9                 | \$1,767.16      | \$196.35 | \$0.00               | \$283.43         | 16.0%     | 0                     | \$0.00              | 2             | 13         |
| May-22                          | 0                 | \$0.00          | \$0.00   | \$0.00               | \$0.00           | 0.0%      | 0                     | \$0.00              | 0             |            |
| Apr-22                          | 4                 | \$623.52        | \$155.88 | \$0.00               | \$0.00           | 0.0%      | 4                     | \$1,416.20          | 0             | 14         |
| Mar-22                          | 4                 | \$1,416.20      | \$354.05 | \$0.00               | \$0.00           | 0.0%      | 0                     | \$0.00              | 0             | 13         |
| Feb-22                          | 10                | \$1,906.92      | \$190.69 | \$0.00               | \$0.00           | 0.0%      | 0                     | \$0.00              | 0             |            |
| Jan-22                          | 5                 | \$1,085.52      | \$217.10 | \$0.00               | \$0.00           | 0.0%      | 6                     | \$600.14            | . 0           | 13         |
| Dec-21                          | 6                 | \$600.13        | \$100.02 | \$0.00               | \$0.00           | 0.0%      | 0                     | 70.00               | 0             |            |
| Nov-21                          | 6                 | \$1,114.54      | \$185.76 | \$0.00               | \$93.07          | 8.4%      | 0                     | \$0.00              | 1             | 13         |
| Oct-21                          | 7                 | \$711.32        | \$101.62 | \$0.00               | \$0.00           | 0.0%      | 0                     |                     |               |            |
| Sep-21                          | 3                 | \$500.21        | \$166.74 | \$0.00               | \$0.00           | 0.0%      | 0                     | \$0.00              | 0             | 13         |
| Aug-21                          | 11                | \$7,707.20      | \$700.65 | \$0.00               | \$245.14         | 3.2%      | 0                     |                     |               | _          |
| Jul-21                          | 4                 | \$1,540.75      | \$385.19 | \$0.00               | \$0.00           | 0.0%      | 0                     | \$0.00              | 0             | 12         |
| Jun-21                          | 5                 | \$437.71        | \$87.54  | \$0.00               | \$0.00           | 0.0%      | 0                     | \$0.00              |               |            |
| Previous                        | 624               | \$112,041.76    | \$179.55 | \$0.00               | \$16,493.44      | 14.7%     | 13                    | \$7,350.57          | 104           | 37         |