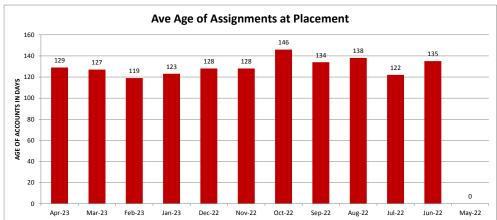

## **MINEOLA UTILITIES - 037324-2**

\$9,366.90

113

Total

760

\$140,954.64

| Client Monthly History Analysis |                   |                 |          |                      |                  |           |                       |                     |               |            |
|---------------------------------|-------------------|-----------------|----------|----------------------|------------------|-----------|-----------------------|---------------------|---------------|------------|
| Month                           | Accounts Assigned | Assigned Amount |          | Current<br>Collected | Collected ToDate | Liquidity | Accounts<br>Cancelled | Cancelled<br>Amount | Number<br>PIF | Ave<br>Age |
| Apr-23                          | 3                 | \$354.63        | \$118.21 | \$0.00               | \$0.00           | 0.0%      | 0                     | \$0.00              | 0             | 12         |
| Mar-23                          | 3                 | \$636.85        | \$212.28 | \$0.00               | \$0.00           | 0.0%      | 0                     | \$0.00              | 0             | 12         |
| Feb-23                          | 4                 | \$459.98        | \$115.00 | \$103.30             | \$103.30         | 22.5%     | 0                     | \$0.00              | 1             | 11         |
| Jan-23                          | 14                | \$2,098.35      | \$149.88 | \$0.00               | \$84.94          | 4.1%      | 0                     | \$0.00              | 1             | 12         |
| Dec-22                          | 12                | \$2,442.38      | \$203.53 | \$0.00               | \$367.10         | 15.0%     | 0                     | \$0.00              | 1             | 12         |
| Nov-22                          | 10                | \$1,507.19      | \$150.72 | \$0.00               | \$0.00           | 0.0%      | 0                     | \$0.00              | 0             | 12         |
| Oct-22                          | 1                 | \$82.47         | \$82.47  | \$0.00               | \$0.00           | 0.0%      | 0                     | \$0.00              | 0             | 14         |
| Sep-22                          | 6                 | \$862.77        | \$143.79 | \$0.00               | \$0.00           | 0.0%      | 0                     | \$0.00              | 0             | 13         |
| Aug-22                          | 3                 | \$205.17        | \$68.39  | \$0.00               | \$0.00           | 0.0%      | 0                     | \$0.00              | 0             | 13         |
| Jul-22                          | 6                 | \$851.91        | \$141.99 | \$0.00               | \$270.01         | 31.7%     | 0                     | \$0.00              | 1             | 12         |
| Jun-22                          | 9                 | \$1,767.16      | \$196.35 | \$0.00               | \$283.43         | 16.0%     | 0                     | \$0.00              | 2             | 13         |
| May-22                          | 0                 | \$0.00          | \$0.00   | \$0.00               | \$0.00           | 0.0%      | 0                     | \$0.00              | 0             |            |
| Apr-22                          | 4                 | \$623.52        | \$155.88 | \$0.00               | \$0.00           | 0.0%      | 4                     | \$1,416.20          | 0             | 14         |
| Mar-22                          | 4                 | \$1,416.20      | \$354.05 | \$0.00               | \$0.00           | 0.0%      | 0                     | \$0.00              | 0             | 13         |
| Feb-22                          | 10                | \$1,906.92      | \$190.69 | \$0.00               | \$0.00           | 0.0%      | 0                     | \$0.00              | 0             |            |
| Jan-22                          | 5                 | \$1,085.52      | \$217.10 | \$0.00               | \$0.00           | 0.0%      | 6                     | \$600.14            | . 0           | 13         |
| Dec-21                          | 6                 | \$600.13        | \$100.02 | \$0.00               | \$0.00           | 0.0%      | 0                     | 70.00               | 0             |            |
| Nov-21                          | 6                 | \$1,114.54      | \$185.76 | \$0.00               | \$93.07          | 8.4%      | 0                     | \$0.00              | 1             | 13         |
| Oct-21                          | 7                 | \$711.32        | \$101.62 | \$0.00               | \$0.00           | 0.0%      | 0                     |                     |               |            |
| Sep-21                          | 3                 | \$500.21        | \$166.74 | \$0.00               | \$0.00           | 0.0%      | 0                     | \$0.00              | 0             | 13         |
| Aug-21                          | 11                | \$7,707.20      | \$700.65 | \$0.00               | \$245.14         | 3.2%      | 0                     |                     |               | _          |
| Jul-21                          | 4                 | \$1,540.75      | \$385.19 | \$0.00               | \$0.00           | 0.0%      | 0                     | \$0.00              | 0             | 12         |
| Jun-21                          | 5                 | \$437.71        | \$87.54  | \$0.00               | \$0.00           | 0.0%      | 0                     | \$0.00              |               |            |
| Previous                        | 624               | \$112,041.76    | \$179.55 | \$0.00               | \$16,493.44      | 14.7%     | 13                    | \$7,350.57          | 104           | 37         |