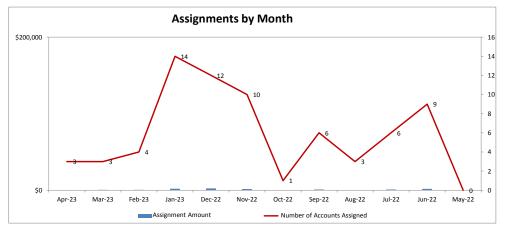

## **MINEOLA UTILITIES - 037324-2**

\$9,366.90

113

Total

760

\$140,954.64

| Client Monthly History Analysis |                   |                 |          |                      |                  |           |                       |                     |               |            |
|---------------------------------|-------------------|-----------------|----------|----------------------|------------------|-----------|-----------------------|---------------------|---------------|------------|
| Month                           | Accounts Assigned | Assigned Amount |          | Current<br>Collected | Collected ToDate | Liquidity | Accounts<br>Cancelled | Cancelled<br>Amount | Number<br>PIF | Ave<br>Age |
| Apr-23                          | 3                 | \$354.63        | \$118.21 | \$0.00               | \$0.00           | 0.0%      | 0                     | \$0.00              | 0             | 12         |
| Mar-23                          | 3                 | \$636.85        | \$212.28 | \$0.00               | \$0.00           | 0.0%      | 0                     | \$0.00              | 0             | 12         |
| Feb-23                          | 4                 | \$459.98        | \$115.00 | \$103.30             | \$103.30         | 22.5%     | 0                     | \$0.00              | 1             | 11         |
| Jan-23                          | 14                | \$2,098.35      | \$149.88 | \$0.00               | \$84.94          | 4.1%      | 0                     | \$0.00              | 1             | 12         |
| Dec-22                          | 12                | \$2,442.38      | \$203.53 | \$0.00               | \$367.10         | 15.0%     | 0                     | \$0.00              | 1             | 12         |
| Nov-22                          | 10                | \$1,507.19      | \$150.72 | \$0.00               | \$0.00           | 0.0%      | 0                     | \$0.00              | 0             | 12         |
| Oct-22                          | 1                 | \$82.47         | \$82.47  | \$0.00               | \$0.00           | 0.0%      | 0                     | \$0.00              | 0             | 14         |
| Sep-22                          | 6                 | \$862.77        | \$143.79 | \$0.00               | \$0.00           | 0.0%      | 0                     | \$0.00              | 0             | 13         |
| Aug-22                          | 3                 | \$205.17        | \$68.39  | \$0.00               | \$0.00           | 0.0%      | 0                     | \$0.00              | 0             | 13         |
| Jul-22                          | 6                 | \$851.91        | \$141.99 | \$0.00               | \$270.01         | 31.7%     | 0                     | \$0.00              | 1             | 12         |
| Jun-22                          | 9                 | \$1,767.16      | \$196.35 | \$0.00               | \$283.43         | 16.0%     | 0                     | \$0.00              | 2             | 13         |
| May-22                          | 0                 | \$0.00          | \$0.00   | \$0.00               | \$0.00           | 0.0%      | 0                     | \$0.00              | 0             |            |
| Apr-22                          | 4                 | \$623.52        | \$155.88 | \$0.00               | \$0.00           | 0.0%      | 4                     | \$1,416.20          | 0             | 14         |
| Mar-22                          | 4                 | \$1,416.20      | \$354.05 | \$0.00               | \$0.00           | 0.0%      | 0                     | \$0.00              | 0             | 13         |
| Feb-22                          | 10                | \$1,906.92      | \$190.69 | \$0.00               | \$0.00           | 0.0%      | 0                     | \$0.00              | 0             |            |
| Jan-22                          | 5                 | \$1,085.52      | \$217.10 | \$0.00               | \$0.00           | 0.0%      | 6                     | \$600.14            | . 0           | 13         |
| Dec-21                          | 6                 | \$600.13        | \$100.02 | \$0.00               | \$0.00           | 0.0%      | 0                     | 70.00               | 0             |            |
| Nov-21                          | 6                 | \$1,114.54      | \$185.76 | \$0.00               | \$93.07          | 8.4%      | 0                     | \$0.00              | 1             | 13         |
| Oct-21                          | 7                 | \$711.32        | \$101.62 | \$0.00               | \$0.00           | 0.0%      | 0                     |                     |               |            |
| Sep-21                          | 3                 | \$500.21        | \$166.74 | \$0.00               | \$0.00           | 0.0%      | 0                     | \$0.00              | 0             | 13         |
| Aug-21                          | 11                | \$7,707.20      | \$700.65 | \$0.00               | \$245.14         | 3.2%      | 0                     |                     |               | _          |
| Jul-21                          | 4                 | \$1,540.75      | \$385.19 | \$0.00               | \$0.00           | 0.0%      | 0                     | \$0.00              | 0             | 12         |
| Jun-21                          | 5                 | \$437.71        | \$87.54  | \$0.00               | \$0.00           | 0.0%      | 0                     | \$0.00              |               |            |
| Previous                        | 624               | \$112,041.76    | \$179.55 | \$0.00               | \$16,493.44      | 14.7%     | 13                    | \$7,350.57          | 104           | 37         |